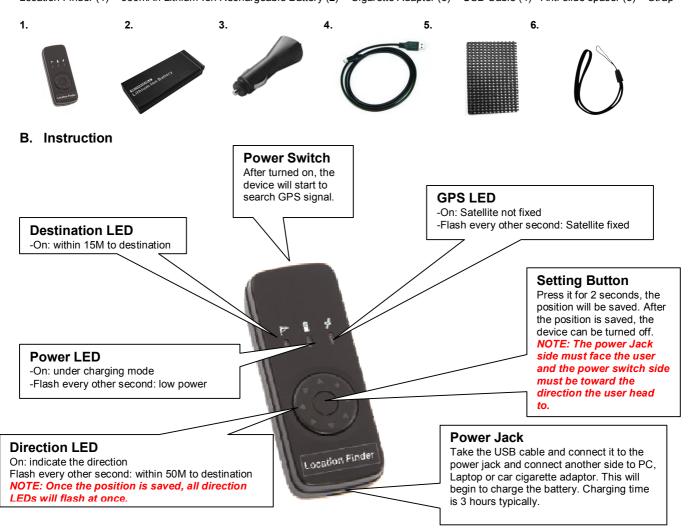

### A. Standard Package

Location Finder (1) + 650mAh Lithium-Ion Rechargeable Battery (2) + Cigarette Adapter (3) + USB Cable (4) +Anti-slide spacer (5) + Strap

**C.** Look for destination (the position saved before): Turn on the power switch again. The direction LEDs will start to indicate the directions. Following the indication of the direction LEDs, the user can simply find the destination.

NOTE: The power Jack side must face the user.