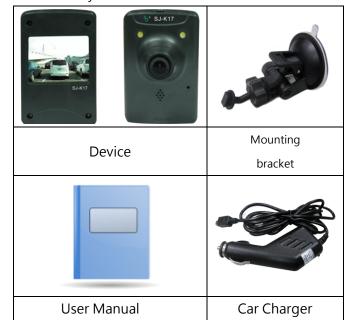

Mono speakers               |              |
| Storage<br>temperature | -10°C~65°C                  |              |
| Working<br>temperature | -5℃~45℃                     |              |
| Power                  | Battery                     | 3.7V         |
|                        | Car Charger                 | DC 5V.<br>1A |
| Dimension              | L 8.2×W 5.3×H 2.2 公分        |              |
| Weight                 | 70 g                        |              |
| Resolution             | 1920X1080 / 10FPS/ H.264    |              |
|                        | 1280X720 / 30FPS/ H.264     |              |
|                        | 720X480 / 30FPS/ H.264      |              |
|                        | 640X480 / 30FPS/ H.264      |              |

### **Package**

#### Accessory



#### **Feature**

- 1. **High resolution lens**—720P high-definition video, restore the real scene.
- 2. 2.4" LCD Screen Replay the recording file, you can play immediately at the scene of an accident and reduce disputes, so that drivers can easily operate and set up by touch screen operation.
- 3. G-Sensor- 3-axis accelerometer values, clearly grasp the car hit and strength when subjected to vibration and impacts, record clearly sound and image at the time of the incident, and lock records.
- 4. Loop recording provide uninterrupted continuous loop recording function, guarantees your driving safety
- 5. Event Recording when impact, acceleration, turning much over, the record file will be locked when the event occurs, avoid being overwritten.

## **Product Appearance**