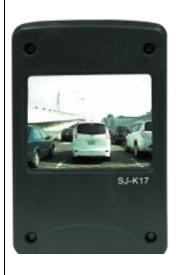

#### Accessory



#### **Feature**

- 1. **High resolution lens**—720P high-definition video, restore the real scene.
- 2. 2.4" LCD Screen Replay the recording file, you can play immediately at the scene of an accident and reduce disputes, so that drivers can easily operate and set up by touch screen operation.
- 3. G-Sensor- 3-axis accelerometer values, clearly grasp the car hit and strength when subjected to vibration and impacts, record clearly sound and image at the time of the incident, and lock records.
- 4. Loop recording provide uninterrupted continuous loop recording function, guarantees your driving safety
- 5. Event Recording when impact, acceleration, turning much over, the record file will be locked when the event occurs, avoid being overwritten.

## **Product Appearance**